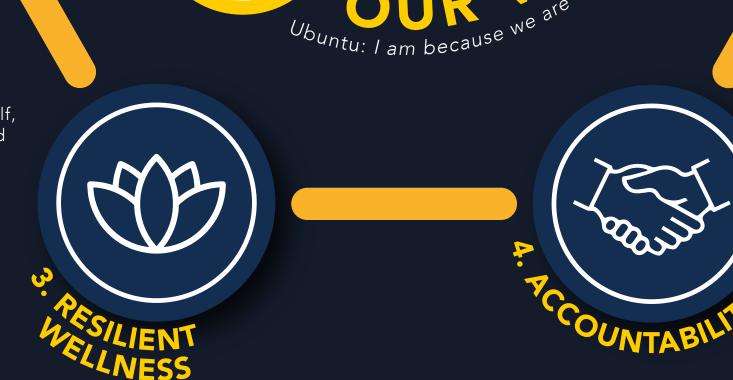

## **Faculty of Health Sciences**

**3.1** I am able to renew myself, adapt, change quickly and succeed in a rapidly changing, ambiguous and turbulent environment.

**3.2** I have the capacity and ability to spring back into shape swiftly.

4.1 I always follow through on commitments.4.2 I own the results of my deliverables.

**4.3** I make a personal choice to rise above my circumstances and demonstrate the ownership necessary for achieving desired results.

**4.4** I focus on finding solutions.

**4.5** I accept responsibility for my actions as a true measure of commitment.

**4.6** I consistently deliver high quality work and promise only what can be delivered.