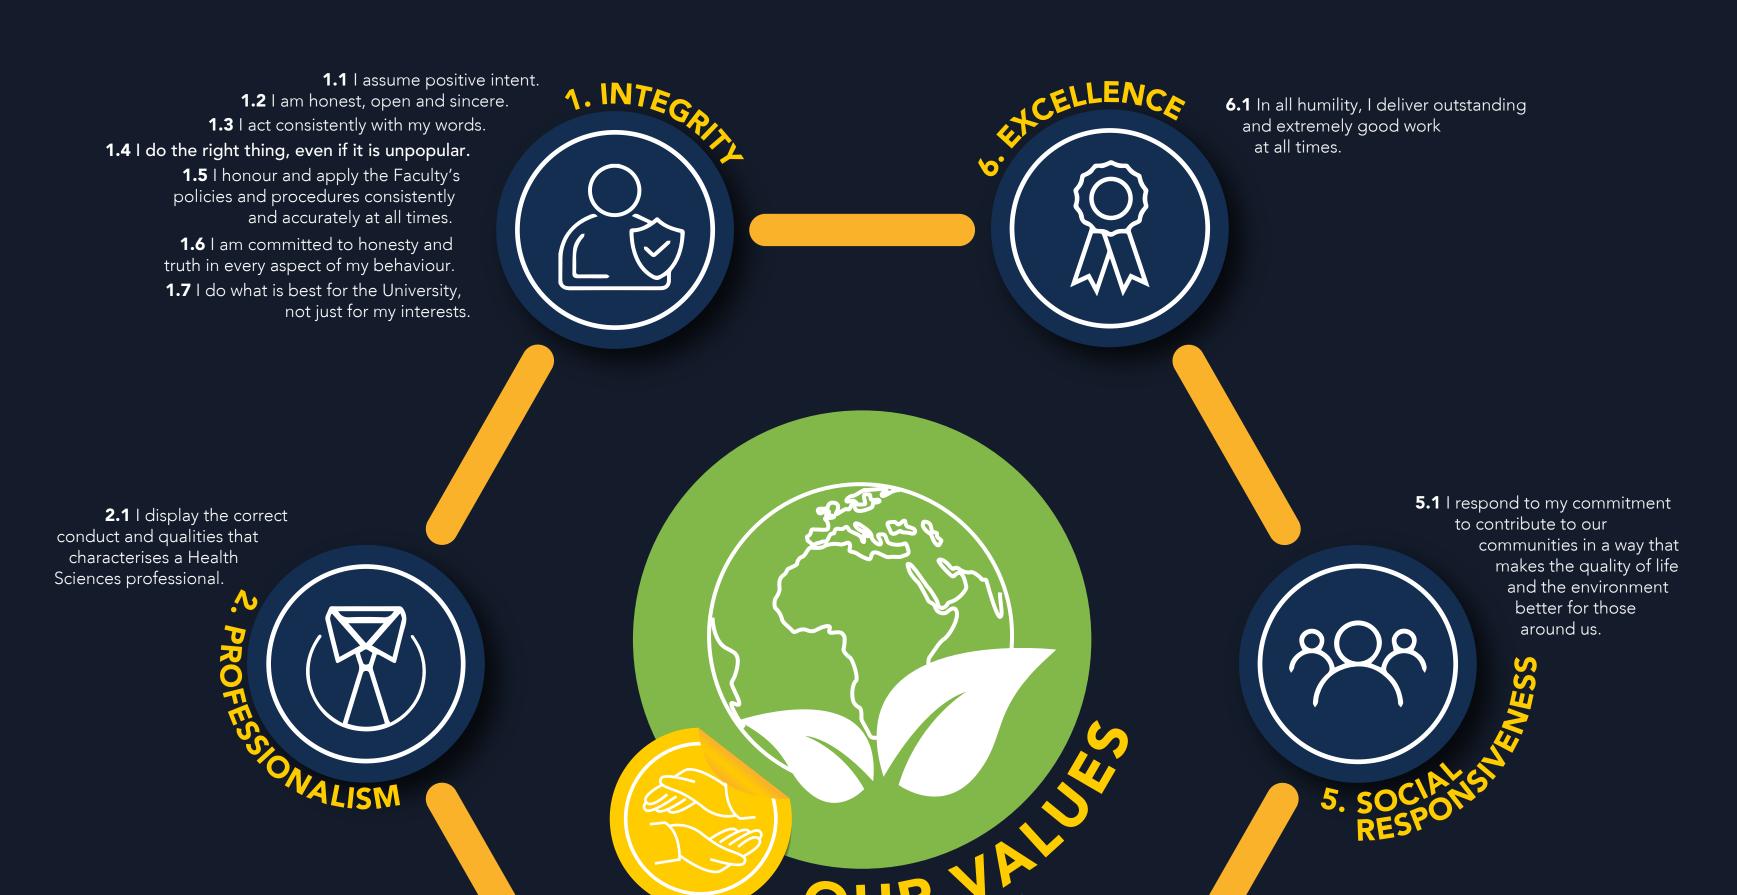

## **Faculty of Health Sciences**

**3.1** I am able to renew myself, adapt, change quickly and succeed in a rapidly changing, ambiguous and turbulent environment.

**3.2** I have the capacity and ability to spring back into shape swiftly.

4.1 I always follow through on commitments.4.2 I own the results of my deliverables.

**4.3** I make a personal choice to rise above my circumstances and demonstrate the ownership necessary for achieving desired results.

**4.4** I focus on finding solutions.

**4.5** I accept responsibility for my actions as a true measure of commitment.

**4.6** I consistently deliver high quality work and promise only what can be delivered.